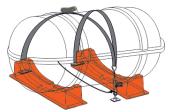

### **Cradle Options**

The SurvitecZodiac throw over liferaft can be supplied with any of the following cradle options:

Galvanized steel or aluminium metallic deck cradle