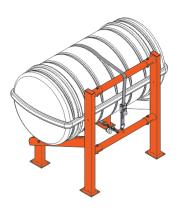

### **Cradle Options**

The SurvitecZodiac throw over liferaft can be supplied with any of the following cradle options:

Galvanized steel or aluminium metallic deck cradle