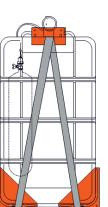

### **Cradle Options**

The SurvitecZodiac throw over liferaft can be supplied with any of the following cradle options:

Galvanized steel or aluminium metallic deck cradle