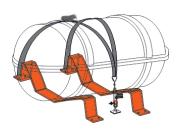

### **Cradle Options**

The SurvitecZodiac throw over liferaft can be supplied with any of the following cradle options:

Galvanized steel or aluminium metallic deck cradle