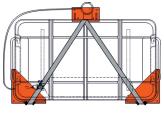

### **Cradle Options**

The SurvitecZodiac throw over liferaft can be supplied with any of the following cradle options:

Galvanized steel or aluminium metallic deck cradle